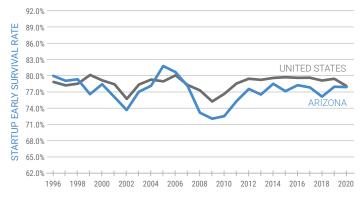

# How many businesses survive their first year?

In recent years, the share of startups that survive at least one year has been lower in Arizona compared to the national level.

In 2020, **77.9% of startups in Arizona survived at least one year**, compared to 78.1% of startups at the national level.