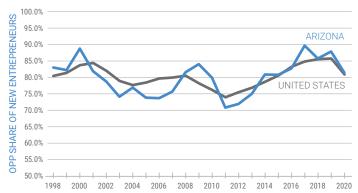

# How many new entrepreneurs created their business out of opportunity?

The opportunity share of new entrepreneurs was higher in Arizona compared to the rest of the nation in 2020.

The opportunity share of new entrepreneurs was **81.4% in Arizona in 2020**, compared to 80.9% nationally.