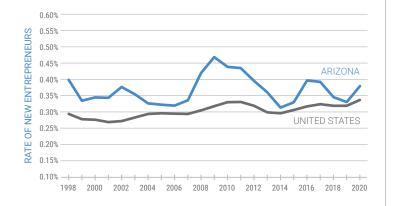

# How many people are becoming entrepreneurs?

Since 1998, the rate of new entrepreneurs in Arizona has been above the national rate.

In Arizona, the rate of new entrepreneurs in 2020 was 0.38% meaning that **3.8 out of every 1,000 adults** became new entrepreneurs, on average, in a given month. This compared to 0.34% nationally.