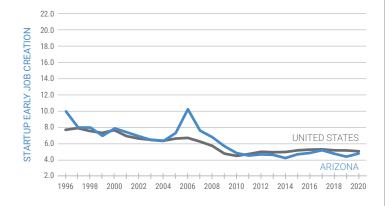

### How many jobs are created by new businesses?

In recent years, the number of jobs created by startups in Arizona has been below the national level.

There were **4.8 jobs created by startups per 1,000 people in Arizona in 2020**, compared to 5.0 jobs created by startups at the national level.