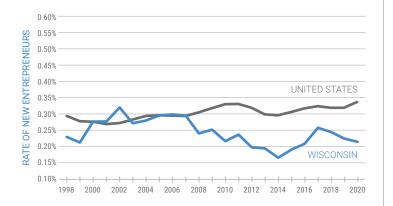

#### How many people are becoming entrepreneurs?

Since 2008, the rate of new entrepreneurs in Wisconsin has been below the national rate.

In Wisconsin, the rate of new entrepreneurs in 2020 was 0.22% meaning that 2.2 out of every 1,000 adults became new entrepreneurs, on average, in a given month. This compares to 0.34% nationally.