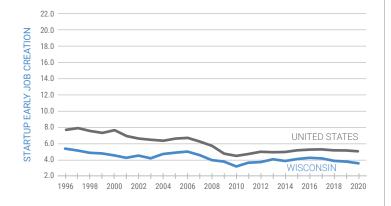

### How many jobs are created by new businesses?

Since 1996, the number of jobs created by startups in Wisconsin has been below the national level.

There were 3.6 jobs created by startups per 1,000 people in Wisconsin in 2020, compared to 5.0 jobs created by startups at the national level.