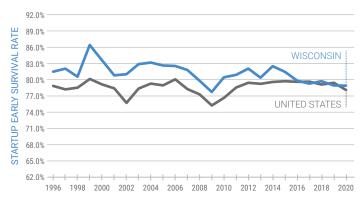

### How many businesses survive their first year?

In 2020, the share of startups that survive at least one year was higher in Wisconsin compared to the national level.

In 2020, 78.9% of startups in Wisconsin survived at least one year, compared to 78.1% of startups at the national level.

ABOUT THE DATA: Each of the indicators presented above come from the Kauffman Early-Stage Entrepreneurship Indicators. The rate of new entrepreneurs and the opportunity share of new entrepreneurs are calculated using 3-year moving averages. Startup early job creation and startup early survival rates are based on data from March 2020, and do not reflect the full effects of the pandemic. To learn more about trends in entrepreneurship in Wisconsin, as well as the rest of the United States, visit indicators.kauffman.org