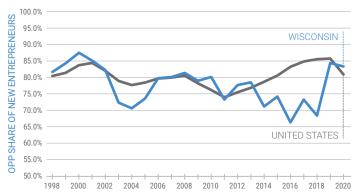

# business out of opportunity?

How many new entrepreneurs created their

The opportunity share of new entrepreneurs was higher in Wisconsin compared to the rest of the nation in 2020.

The opportunity share of new entrepreneurs was 83.4% in Wisconsin in 2020, compared to 80.9% nationally.